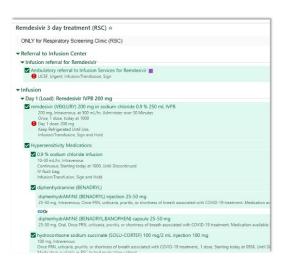

### Information:

Order outpatient remdesivir and refer eligible patients via an easy-to-use SmartSet.

- Remdesivir is given at the MZ (or MB) Infusion Center, 7 days a week.
  - Not given at Parnassus Infusion Center
- Patients can receive all doses in the infusion center
  - Or also the first dose in the UCSF ED, then referred to the infusion center
  - These patients do not need to be admitted if there is not another indication for admission.
- Eligible patients are those with symptomatic COVID-19 infection + symptom onset within ~7 days + not eligible for paxlovid
  - Review on UCSF IDMP (Infectious Disease Management Program) website:
    - <u>https://idmp.ucsf.edu/content/covid-19-treatment-guidance\_UCSF\_Outpatient\_Treatment\_Guidance\_</u>
- Symptoms: mild to moderate symptom burden from COVID19
  - NOTE: when ordering via this smartset, a provider visit is <u>not</u> included.
    - <u>If</u> you would like your patient evaluated with exam, labs, xray, <u>instead</u> refer your patient to the SACC (enter SACC in order field).

## Information about Ordering and Scheduling:

0

- The SmartSet includes <u>both</u> the referral and medication.
- Patients will be scheduled within 1 day of receipt of the referral order.
  - Note: if there are questions from the infusion center, the ordering provider will be contacted via voalte messaging. Include your preferred contact information in the SmartSet field.

## How to order drug and refer a patient?

- (1) Open an encounter where an order can be placed / orders only encounter [ensure this is an
  outpatient DEP such as HEM BMT PARN, <u>not</u> inpatient, <u>not</u> HOD, <u>not</u> from a telephone encounter]
  - (2) In the order search bar, enter "Remdesivir"
  - (3) Select the Remdesivir (outpatient) SmartSet (towards top)
  - (4) Answer questions
  - (5) Sign the SmartSet